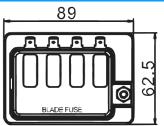

## **ATO FUSE HOLDER with LED**



These ATO blade fuse holder has a single input design with a LED warning light. Thanks to the single input and multiple outputs makes it easer to install.

## TECHNICAL INFORMATION

Material: Base : PBT (UL Flame: 94V-0)

CAP : PC (UL Flame: 94V-2)

Terminal : Vertind koper

Voltage Rating : 32V DC

Input Terminal Rating : M5 threaded studs 100A max.

Input Torque Rating : 20 in-lb about 2,25 Nm Input Wire Size : 4 AWG about 25mm²
Output Rating : 30A max per circuit
Output Wire Size : 10 AWG about 6mm²
Mounting Torque Rating : 8 in-lb about 0,9 Nm

FUSE : ATO / ATC

Red LED indicates when Fuse is Broken

Clear insulating Cover design for water and dust proof

## **DIMENSIONS**