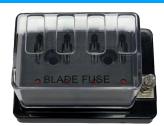

## **ATO FUSE HOLDER with LED**

These ATO blade fuse holder has a single input design with a LED warning light. Thanks to the single input and multiple outputs makes it easer to install.

FUSE : ATO / ATC

Red LED indicates when Fuse is Broken

Clear insulating Cover design for water and dust proof