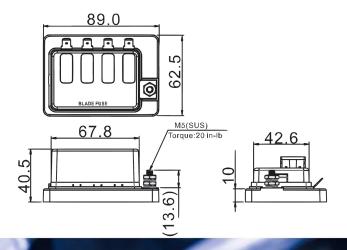

## **ATO FUSE HOLDER with LED**



These ATO blade fuse holder has a single input design with a LED warning light. Thanks to the single input and multiple outputs makes it easer to install.

## TECHNICAL INFORMATION

Material: Base : PBT (UL Flame: 94V-0)

CAP : PC (UL Flame: 94V-2)

Terminal : Vertind koper

Voltage Rating : 32V DC

Input Terminal Rating : M5 threaded studs 100A max.

Input Torque Rating : 20 in-lb about 2,25 Nm Input Wire Size : 4 AWG about 25mm²
Output Rating : 30A max per circuit
Output Wire Size : 10 AWG about 6mm²
Mounting Torque Rating : 8 in-lb about 0,9 Nm

FUSE : ATO / ATC

Red LED indicates when Fuse is Broken

Clear insulating Cover design for water and dust proof

## **DIMENSIONS**