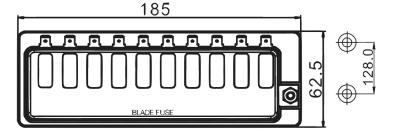

## **ATO FUSE HOLDER with LED**



These ATO blade fuse holder has a single input design with a LED warning light. Thanks to the single input and multiple outputs makes it easer to install.

## TECHNICAL INFORMATION

Material: Base : PBT (UL Flame: 94V-0)

CAP : PC (UL Flame: 94V-2)

Terminal : Vertind koper

Voltage Rating : 32V DC

Input Terminal Rating : M5 threaded studs 100A max.

Input Torque Rating : 20 in-lb about 2,25 Nm Input Wire Size : 4 AWG about 25mm²
Output Rating : 30A max per circuit
Output Wire Size : 10 AWG about 6mm²
Mounting Torque Rating : 8 in-lb about 0,9 Nm

FUSE : ATO / ATC

Red LED indicates when Fuse is Broken

Clear insulating Cover design for water and dust proof

## **DIMENSIONS**