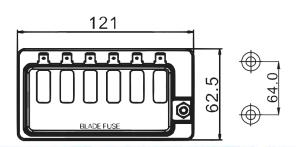

## **ATO FUSE HOLDER with LED**



These ATO blade fuse holder has a single input design with a LED warning light. Thanks to the single input and multiple outputs makes it easer to install.

## TECHNICAL INFORMATION

Material: Base : PBT (UL Flame: 94V-0)

CAP : PC (UL Flame: 94V-2)

Terminal : Vertind koper

Voltage Rating : 32V DC

Input Terminal Rating : M5 threaded studs 100A max.

Input Torque Rating : 20 in-lb about 2,25 Nm Input Wire Size : 4 AWG about 25mm²
Output Rating : 30A max per circuit
Output Wire Size : 10 AWG about 6mm²
Mounting Torque Rating : 8 in-lb about 0,9 Nm

FUSE : ATO / ATC

Red LED indicates when Fuse is Broken

Clear insulating Cover design for water and dust proof

## **DIMENSIONS**